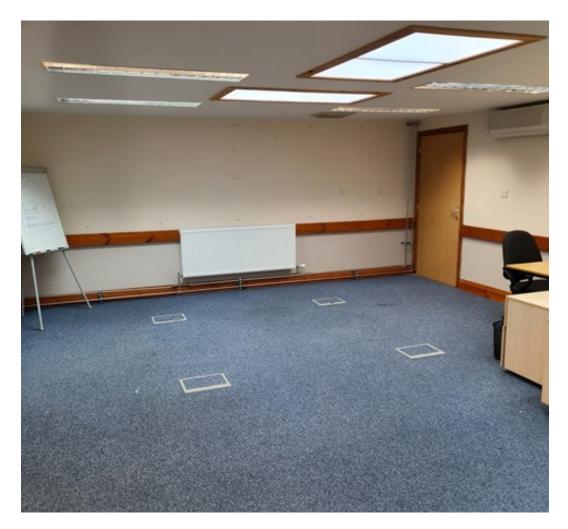

## Viewing

Terms

front

All viewings by appointment only via Braq

The office is available on a flexible

Licence basis. Terms are 30 days

with normal deposit of 1 month up

Room Dimensions: Length: 21ft (6.6m) Width x 16ft (5 m)

Windows: none—roof lights only

Doors: 2

Mains Sockets: numerous in floor and wall

Door access to main corridor at 2 points

Shared access to toilets and kitchen nearby