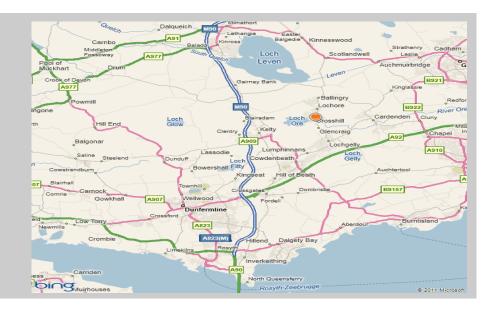

## Location

The Enterprise Centre is well located with access to the M90 motorway within 5 miles and road networks to Perth to the north and to Edinburgh, Glasgow and the south via the Queensferry Crossing. The City of Dunfermline and the major towns of Kirkcaldy & Glenrothes are within easy reach by both public and personal transport. There is a nearby main line railway station and town centre located bus stations that give access to the surrounding centres of business including Edinburgh, Perth & Dundee.